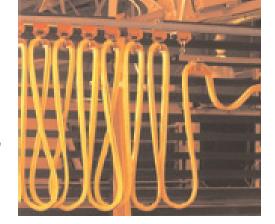

Example of cable and trolleys in a retracted state.

**Customer Service 1-800-346-4175** 

Tool Service Center 1-800-426-8720 | Technical Services 1-800-451-4956 | www.burndy.com