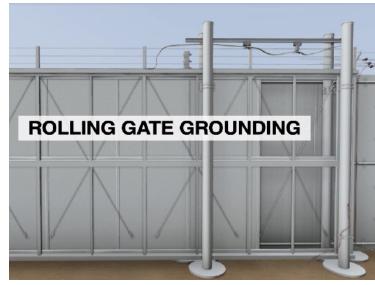

## Festoon Grounding System

## Introduction

BURNDY® is pleased to introduce our new festoon grounding systems. These systems include the tracks, hardware, axles and wheels needed to create a quality, "active" grounding system designed to stand the tests of time. With these festoon systems, your valuable conductor is elevated and managed to protect from things like pinch points and theft. BURNDY offers festoon systems in a variety of lengths and can assist in determining the right fit for your specific needs.