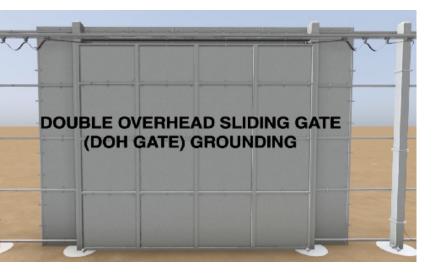

## Festoon Grounding System

## Introduction

BURNDY® is pleased to introduce our new festoon grounding systems. These systems include the tracks, hardware, axles and wheels needed to create a quality, "active" grounding system designed to stand the tests of time. With these festoon systems, your valuable conductor is elevated and managed to protect from things like pinch points and theft. BURNDY offers festoon systems in a variety of lengths and can assist in determining the right fit for your specific needs.